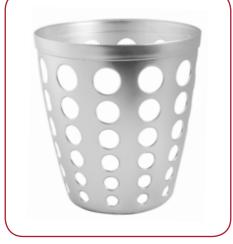

## Office Bin

0122YG

0122W

**GENERAL DESCRIPTION** 

- + Office bin made with polipropilen plastic material.
- + Available in three colour options, white, black, grey.
- + Useful for the public areas and offices.

### **COMPONENTS AND MATERIAL**

- + 0122W plastic white,12 LT
- + 0122YG plastic grey,12 LT
- + 0122B plastic black,12 LT

0122

CODE

0122W

0122YG

0122B

**PRODUCT** 

LITER PRODUCT DIMEN. 27x28,5 cm 27x28,5 cm 27x28,5 cm

CARTON DIMEN. 30x30x84 cm 30x30x84 cm 30x30x84 cm