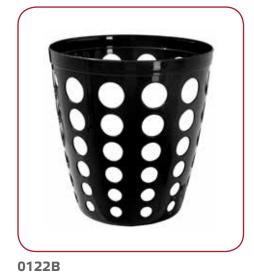

## Office Bin

0122YG

0122W

**GENERAL DESCRIPTION** 

- + Office bin made with polipropilen plastic material.
- + Available in three colour options, white, black, grey.
- + Useful for the public areas and offices.

### **COMPONENTS AND MATERIAL**

- + 0122W plastic white,12 LT
- + 0122YG plastic grey,12 LT
- + 0122B plastic black,12 LT

0122

CODE

0122W

0122YG

0122B

**PRODUCT** 

LITER PRODUCT DIMEN. 27x28,5 cm 27x28,5 cm 27x28,5 cm

CARTON DIMEN. 30x30x84 cm 30x30x84 cm 30x30x84 cm