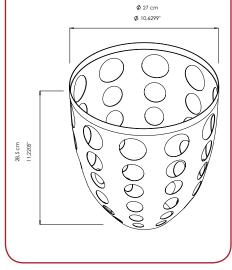

0122

CODE

0122W

0122YG

0122B

**PRODUCT** 

LITER PRODUCT DIMEN. 27x28,5 cm 27x28,5 cm 27x28,5 cm

CARTON DIMEN. 30x30x84 cm 30x30x84 cm 30x30x84 cm