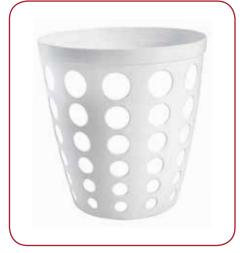

## Office Bin

0122YG

0122W

**GENERAL DESCRIPTION** 

- + Office bin made with polipropilen plastic material.
- + Available in three colour options, white, black, grey.
- + Useful for the public areas and offices.

### **COMPONENTS AND MATERIAL**

- + 0122W plastic white,12 LT
- + 0122YG plastic grey,12 LT
- + 0122B plastic black,12 LT

0122

CODE

0122W

0122YG

0122B

**PRODUCT** 

LITER PRODUCT DIMEN. 27x28,5 cm 27x28,5 cm 27x28,5 cm

CARTON DIMEN. 30x30x84 cm 30x30x84 cm 30x30x84 cm