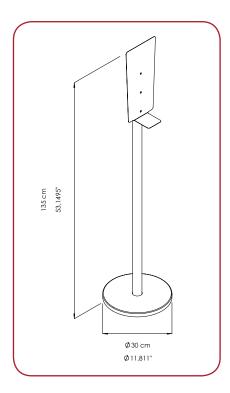

**PRODUCT** 

CODE

0700-S

LITER PRODUCT
DIMEN.
30x135 cm

CARTON
DIMEN.
34x32x123

PALLET
QUANTITY
48

GROSS PALLET DIMEN. 80x120x240 cm

GROSS PALLET
WEIGHT
1025 kg