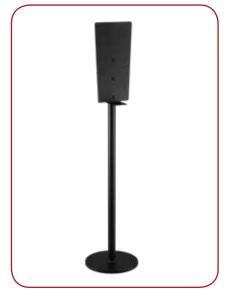

### **GENERAL DESCRIPTION**

- + Hand sanitizer stand made with stainless steel 304 S.S. and steel powder coated.
- + Available in stainless steel & steel powder coated black, white, grey.
- + Useful for the public areas.
- + Floor standing for sanitization areas.
- + Can be adjused to the floor with the screws if it is required.
- + Easy to install sanitizer dispenser.
- + Demountable packing system gives the benefit of saving from the transportation.

#### **COMPONENTS AND MATERIAL**

- + 0700-SR Steel powder coated black, white, grey
- + 0700-S Stainless Steel 304 S.S.