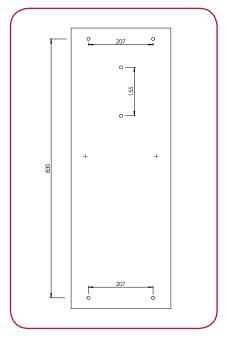

the box) with their 8 mm plastic plugs (also provided)Metal lock system is exist to protect the paper inside clean and safe.

- + The capacity of the z fold paper that used for the toilet waste unit is 400 pieces.
- + The bin capacity is 23 Lt.