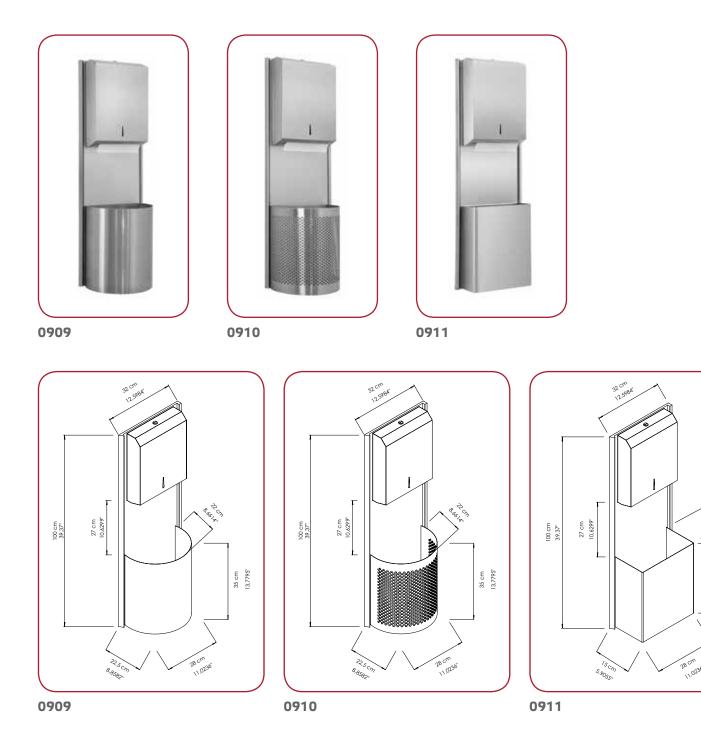

# 0909 / 0910 / 0911 Toilet Waste Units

# **GENERAL DESCRIPTION**

- + Toilet waste units made with stainless steel 304 S.S 0.70 (the dispenser) & 0.80 mm.
- + Available in only finish satine.
- + Useful for the public areas.
- + It is mounted with six steel 4 mm screws (provided in

the box) with their 8 mm plastic plugs (also provided)Metal lock system is exist to protect the paper inside clean and safe.

- + The capacity of the z fold paper that used for the toilet waste unit is 400 pieces.
- + The bin capacity is 23 Lt.

#### **COMPONENTS AND MATERIAL**

- + 0909 -Stainless Steel 304 satine finish
- + 0910- Stainless Steel 304 satine finish
- + 0911 -Stainless Steel 304 satine finish