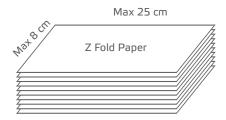

35 cm 13,7795"

1/3

TECHNICAL DATA SHEET

#### **MOUNTING TEMPLATE**

Should be minimum 100 cm high from the floor.