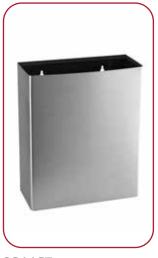

# Wall Mounted Open Bins

0911CFB

0911CFW

- + Wall mounted open made with stainless steel 304 S.S and 430 S.S. 0.70 mm thickness.
- + Available in four type of finishes (white, black,bright and satine)
- + Useful for the public areas.
- + It is mounted with two steel 4 mm screws (provided in the box) with their 8 mm plastic plugs (also provided)

### **COMPONENTS AND MATERIAL**

- + 0911CF Stainless Steel 430 satine finish,7 LT
- + 0911CFP Stainless Steel 430 bright finish, 7 LT
- + 0911CFA Stainless Steel 304 satine finish, 7 LT
- + 0911CFAP Stainless Steel 304 bright finish, 7 LT
- + 0911CFW Steel, white powder coated, 7 LT
- + 0911CFB Steel, black powder coated, 7 LT