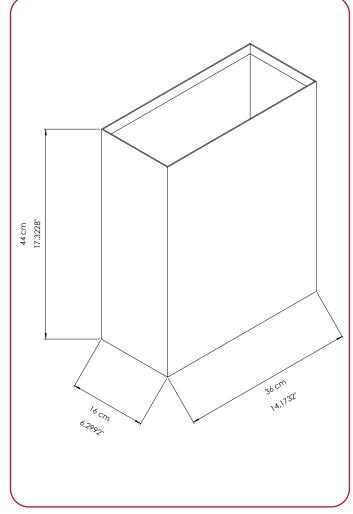

|         | P     | z           | z z         | C<br>Kg |          |          | X             | Kg           |
|---------|-------|-------------|-------------|---------|----------|----------|---------------|--------------|
| PRODUCT | LITER | PRODUCT     | CARTON      | CARTON  | INBOX    | PALLET   | GROSS PALLET  | GROSS PALLET |
| CODE    |       | DIMEN.      | DIMEN.      | WEIGHT  | QUANTITY | QUANTITY | DIMEN.        | WEIGHT       |
| 0911CF  | 23 L  | 36x16x44 cm | 39x78x48 cm | 14 kg   | 4        | 48       | 80x120x210 cm | 210 kg       |
| 0911CFW | 23 L  | 36x16x44 cm | 39x78x48 cm | 14 kg   | 4        | 48       | 80x120x210 cm | 210 kg       |
| 0911CFB | 23 L  | 36x16x44 cm | 39x78x48 cm | 14 kg   | 4        | 48       | 80x120x210 cm | 210 kg       |