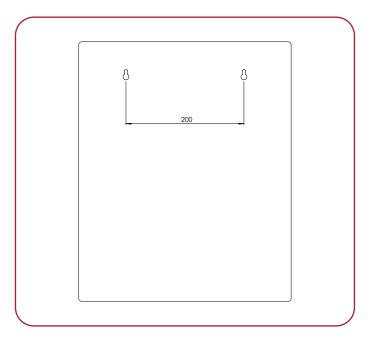

## 0911CF / 0911CFW / 0911CFB

# Wall Mounted Open Bins







0911CFB



0911CFW



- + Wall mounted open made with stainless steel 304 S.S and 430 S.S. 0.70 mm thickness.
- + Available in four type of finishes (white, black,bright and satine)
- + Useful for the public areas.
- + It is mounted with two steel 4 mm screws (provided in the box) with their 8 mm plastic plugs (also provided)

### **COMPONENTS AND MATERIAL**

- + 0911CF Stainless Steel 430 satine finish,7 LT
- + 0911CFP Stainless Steel 430 bright finish, 7 LT
- + 0911CFA Stainless Steel 304 satine finish, 7 LT
- + 0911CFAP Stainless Steel 304 bright finish, 7 LT
- + 0911CFW Steel, white powder coated, 7 LT
- + 0911CFB Steel, black powder coated, 7 LT



0911CF





#### **AFTERCARE INSTRUCTIONS**

- + Regular cleaning with a soft cloth will keep the surface of your product looking new. Soapy water can be used to remove stubborn marks. Don't use abrasive or chemical cleaners as these may damage the surface finish over time.
- + Don't expose to sunlight.
- + Don't respond to the product with force against the possibility of damnification, deformation.
- + Don't throw any cigarettes and flammable materials into the product.

#### **INSTALLATION**

- + First measure out where the lid dispenser will be placed, mark two holes and drill into the wall.
- + Insert the provided wall plugs and screw in the top left one screw, leaving a slight gap for the dispenser to slot onto.
- + Slot the dispenser onto the previously fixed screw and then screw final one sc