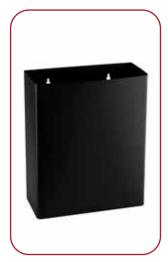

# Wall Mounted Open Bins

0911CFB

0911CFW

- + Wall mounted open made with stainless steel 304 S.S and 430 S.S. 0.70 mm thickness.
- + Available in four type of finishes (white, black,bright and satine)
- + Useful for the public areas.
- + It is mounted with two steel 4 mm screws (provided in the box) with their 8 mm plastic plugs (also provided)

### **COMPONENTS AND MATERIAL**

- + 0911CF Stainless Steel 430 satine finish,7 LT
- + 0911CFP Stainless Steel 430 bright finish, 7 LT
- + 0911CFA Stainless Steel 304 satine finish, 7 LT
- + 0911CFAP Stainless Steel 304 bright finish, 7 LT
- + 0911CFW Steel, white powder coated, 7 LT
- + 0911CFB Steel, black powder coated, 7 LT