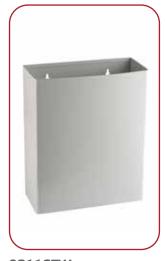

# Wall Mounted Open Bins

0911CFB

0911CFW

- + Wall mounted open made with stainless steel 304 S.S and 430 S.S. 0.70 mm thickness.
- + Available in four type of finishes (white, black,bright and satine)
- + Useful for the public areas.
- + It is mounted with two steel 4 mm screws (provided in the box) with their 8 mm plastic plugs (also provided)

### **COMPONENTS AND MATERIAL**

- + 0911CF Stainless Steel 430 satine finish,7 LT
- + 0911CFP Stainless Steel 430 bright finish, 7 LT
- + 0911CFA Stainless Steel 304 satine finish, 7 LT
- + 0911CFAP Stainless Steel 304 bright finish, 7 LT
- + 0911CFW Steel, white powder coated, 7 LT
- + 0911CFB Steel, black powder coated, 7 LT