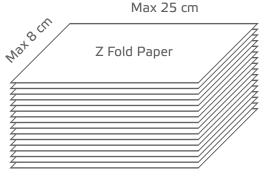

### **GENERAL DESCRIPTION**

- + Counter mirror paper dispenser made with stainless steel 304 S.S 0.70 mm thickness.
- + Available in only satine finish.
- + It is installed to the conter mirror.
- + Useful for the public areas.
- + It is mounted with six steel 4 mm screws (provided in the box) with their 8 mm plastic plugs (also provided)
- + Paper can be loaded from the opening of the dispenser in the bottom.