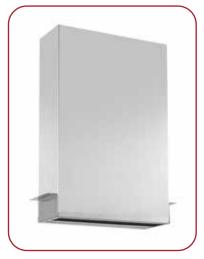

# Counter Mirror Z Fold Paper Dispenser

29 cm

A173

0915

### **GENERAL DESCRIPTION**

- + Counter mirror paper dispenser made with stainless steel 304 S.S 0.70 mm thickness.
- + Available in only satine finish.
- + It is installed to the conter mirror.
- + Useful for the public areas.
- + It is mounted with six steel 4 mm screws (provided in the box) with their 8 mm plastic plugs (also provided)
- + Paper can be loaded from the opening of the dispenser in the bottom.

## **COMPONENTS AND MATERIAL**

+ 0915-Stainless Steel 304 satine finish