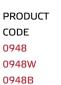

# 0948 / 0948W / 0948B

## MATERIAL + 0948A Stainless Steel

**COMPONENTS AND** 

- + 0948A Stainless Stee 430 satine finish
- + 0948 Stainless Steel 304 satine finish
- + 0948W Steel, white powder coated
- + 0948B Steel, black powder coated