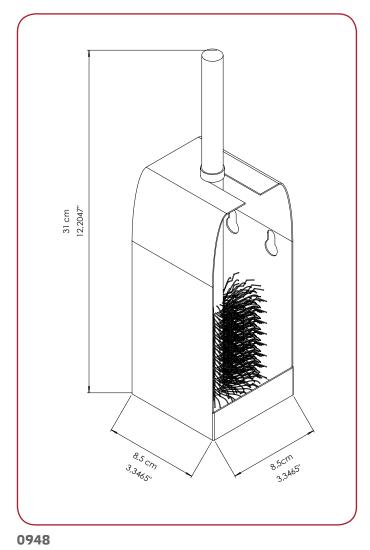

# 0948 / 0948W / 0948B

## New Toilet Brush







0948B



### **GENERAL DESCRIPTION**

- + New toilet brush made with stainless steel 304 S.S. and 430 S.S. 0.50 thickness.
- + Available in three type of finishes (satine, black and white)
- + Useful for the public areas.
- + It is mounted with two steel 4 mm screws (provided in the box) with their 8 mm plastic plugs (also provided)



## MATERIAL + 0948A Stainless Steel

**COMPONENTS AND** 

- + 0948A Stainless Stee 430 satine finish
- + 0948 Stainless Steel 304 satine finish
- + 0948W Steel, white powder coated
- + 0948B Steel, black powder coated

### **INSTALLATION**

- + First measure out where the dispenser will be placed, mark two holes and drill into the wall.
- + Insert the provided wall plugs and screw in the top one screw, leaving a slight gap for the dispenser to slot onto.



- **+**