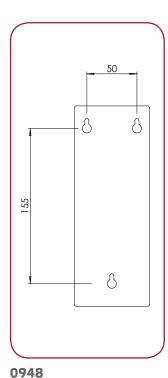

# 0948 / 0948W / 0948B

## New Toilet Brush







0948B



### **GENERAL DESCRIPTION**

- + New toilet brush made with stainless steel 304 S.S. and 430 S.S. 0.50 thickness.
- + Available in three type of finishes (satine, black and white)
- + Useful for the public areas.
- + It is mounted with two steel 4 mm screws (provided in the box) with their 8 mm plastic plugs (also provided)



## MATERIAL + 0948A Stainless Steel

**COMPONENTS AND** 

- + 0948A Stainless Stee 430 satine finish
- + 0948 Stainless Steel 304 satine finish
- + 0948W Steel, white powder coated
- + 0948B Steel, black powder coated

### **INSTALLATION**

- + First measure out where the dispenser will be placed, mark two holes and drill into the wall.
- + Insert the provided wall plugs and screw in the top one screw, leaving a slight gap for the dispenser to slot onto.



- **+** Take out the brush before mounting the dispenser to the wall.
- + Slot the dispenser onto the previously fixed screw and then screw final one screw.
- + Once the dispenser is secure, put the brush inside.

#### **MOUNTING TEMPLATE**

Should be minimum 60 cm high from the floor.

# DISPENSER REPLACEMENT REQUIREMENTS AND RECOMME