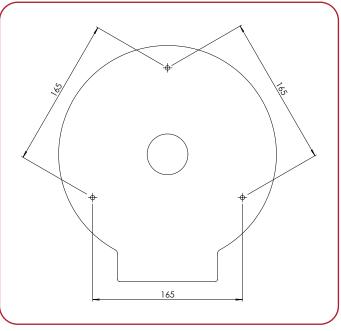

sh
- + 0965P Stainless Steel 304, bright finish
- + 0965AP Stainless Steel 430, bright finish
- + 0965W Steel, white powder coated
- + 0965B Steel, black powder coated

#### **INSTALLATION**

- + First measure out where the lid dispenser will be placed, mark three holes and drill into the wall.
- + Insert the provided wall plugs and screw in the top two screws, leaving a slight gap for the dispenser to slot onto.
- + Open the dispenser lock before mounting the dispenser to the wall.
- + Slot the dispenser onto the two previously fixed screws and then screw final one screw.
- + Once the dispenser is secure, you can close the lid.
- + Once the container is back in place, use the provided key to lock the cover closed.

#### **MOUNTING TEMPLATE**

Should be minimum 60 cm high from the floor.



### **DISPENSER REPLACEMENT REQUIREMENTS** AND RECOMMENDATIONS

The following recommendations are intended to provide guidelines on the best possible placement of the dispensers. Because every location a dispenser is to be mounted is different, depending on customer site, physical size limitations, and available space, these recommendations may not always be entirely possible to follow. However, when placing a dispenser installation must meet ADA requirements and should promote ease of use and be in union with its surroundings. Upon installation, the dispenser should be level and the job results professional, presentable and fully functional.

#### **AFTERCARE INSTRUCTIONS**

- + Regular cleaning with a soft cloth will keep the surface of your product looking new. Soapy water can be used