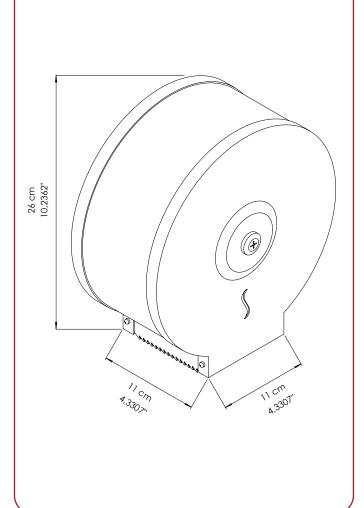

#### **MOUNTING TEMPLATE**

Should be minimum 60 cm high from the floor.

0965

0965W

0965B

**PRODUCT** DIMEN. 26x11x24 cm 26x11x24 cm 26x11x24 cm

CARTON DIMEN. 58x68x32 cm 58x68x32 cm 58x68x32 cm

CARTON WEIGHT 14,5 kg 14,5 kg 14,5 kg

INROX PALLET QUANTITY QUANTITY 10 120 10 120 10 120