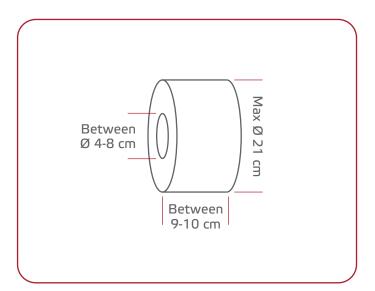

# Jumbo Roll Toilet Paper Dispenser

0965

0965W

0965B

- **+** Jumbo roll toilet paper dispenser made with stainless steel 304 S.S and 430 S.S. 0.70 & 0.80 mm thicknesses.
- + Inner roll holder made with stainless steel 304. S.S.
- + Available in four type of finishes (white, black, bright and satine)
- + Useful for the public areas
- + It is mounted with three steel 4 mm screws (provided in the box) with their 8 mm plastic plugs (also provided)
- + Metal lock sytem is exist to protect the paper inside clean and safe.