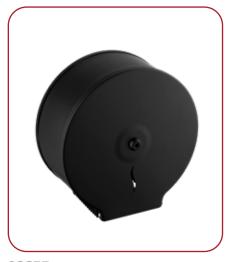

# Jumbo Roll Toilet Paper Dispenser

0965

0965W

0965B

- **+** Jumbo roll toilet paper dispenser made with stainless steel 304 S.S and 430 S.S. 0.70 & 0.80 mm thicknesses.
- + Inner roll holder made with stainless steel 304. S.S.
- + Available in four type of finishes (white, black, bright and satine)
- + Useful for the public areas
- + It is mounted with three steel 4 mm screws (provided in the box) with their 8 mm plastic plugs (also provided)
- + Metal lock sytem is exist to protect the paper inside clean and safe.

#### **COMPONENTS AND MATERIAL**

- + 0965-Stainless Steel 304 satine finish
- + 0965A-Stainless Steel 430 satine finish
- + 0965P Stainless Steel 304, bright finish
- + 0965AP Stainless Steel 430, bright finish
- + 0965W Steel, white powder coated
- + 0965B Steel, black powder coated