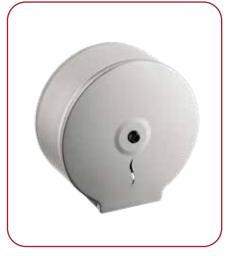

# Jumbo Roll Toilet Paper Dispenser

0965

0965W

0965B

- **+** Jumbo roll toilet paper dispenser made with stainless steel 304 S.S and 430 S.S. 0.70 & 0.80 mm thicknesses.
- + Inner roll holder made with stainless steel 304. S.S.
- + Available in four type of finishes (white, black, bright and satine)
- + Useful for the public areas
- + It is mounted with three steel 4 mm screws (provided in the box) with their 8 mm plastic plugs (also provided)
- + Metal lock sytem is exist to protect the paper inside clean and safe.

#### **COMPONENTS AND MATERIAL**

- + 0965-Stainless Steel 304 satine finish
- + 0965A-Stainless Steel 430 satine finish
- + 0965P Stainless Steel 304, bright finish
- + 0965AP Stainless Steel 430, bright finish
- + 0965W Steel, white powder coated
- + 0965B Steel, black powder coated