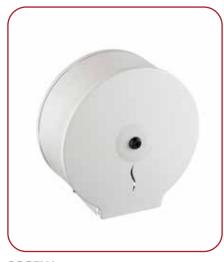

# Jumbo Roll Toilet Paper Dispenser

0965

0965W

0965B

- **+** Jumbo roll toilet paper dispenser made with stainless steel 304 S.S and 430 S.S. 0.70 & 0.80 mm thicknesses.
- + Inner roll holder made with stainless steel 304. S.S.
- + Available in four type of finishes (white, black, bright and satine)
- + Useful for the public areas
- + It is mounted with three steel 4 mm screws (provided in the box) with their 8 mm plastic plugs (also provided)
- + Metal lock sytem is exist to protect the paper inside clean and safe.

#### **COMPONENTS AND MATERIAL**

- + 0965-Stainless Steel 304 satine finish
- + 0965A-Stainless Steel 430 satine finish
- + 0965P Stainless Steel 304, bright finish
- + 0965AP Stainless Steel 430, bright finish
- + 0965W Steel, white powder coated
- + 0965B Steel, black powder coated