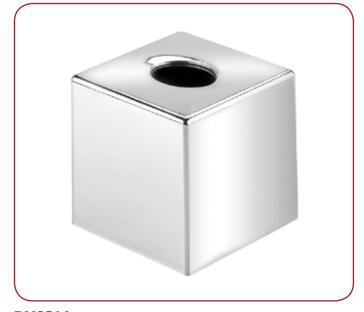

#### **GENERAL DESCRIPTION**

- + Plastic bathroom accessories made with Abs plastic.
- + Chrome covered surface.
- + Useful for the public areas.

#### **COMPONENTS AND MATERIAL**

- + DM0912 ABS Plastic chrome covered
- + DM0913 ABS Plastic chrome covered
- + DM0914 ABS Plastic chrome covered

DM0912

**DM0913** 

**DM0914** 