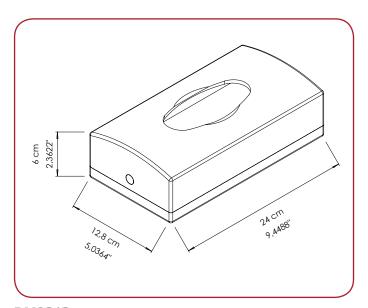

CARTON
DIMEN.
60x39x11 cm
36x25x24 cm
29x43x29 cm

CARTON
WEIGHT
12,9 kg
4 kg
4 kg

INBOX PA QUANTITY QU 40 800 40 280

PALLET QUANTITY 800 2880

540

GROSS PALLET DIMEN. 80x120x220 cm 80x120x210 cm 80x120x225 cm