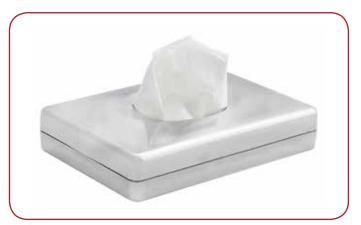

#### **GENERAL DESCRIPTION**

- + Plastic bathroom accessories made with Abs plastic.
- + Chrome covered surface.
- + Useful for the public areas.

#### **COMPONENTS AND MATERIAL**

- + DM0912 ABS Plastic chrome covered
- + DM0913 ABS Plastic chrome covered
- + DM0914 ABS Plastic chrome covered

DM0912

**DM0913** 

**DM0914** 