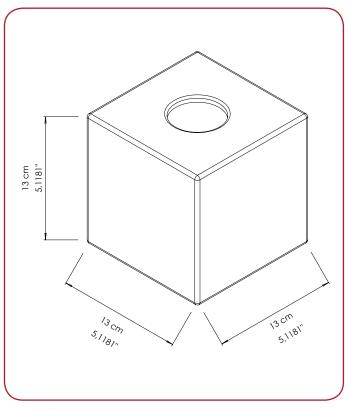

#### **COMPONENTS AND MATERIAL**

- + DM0912 ABS Plastic chrome covered
- + DM0913 ABS Plastic chrome covered
- + DM0914 ABS Plastic chrome covered

DM0912

**DM0913** 

**DM0914** 