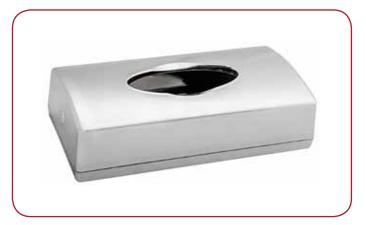

#### **GENERAL DESCRIPTION**

- + Plastic bathroom accessories made with Abs plastic.
- + Chrome covered surface.
- + Useful for the public areas.

#### **COMPONENTS AND MATERIAL**

- + DM0912 ABS Plastic chrome covered
- + DM0913 ABS Plastic chrome covered
- + DM0914 ABS Plastic chrome covered

DM0912

**DM0913** 

**DM0914** 