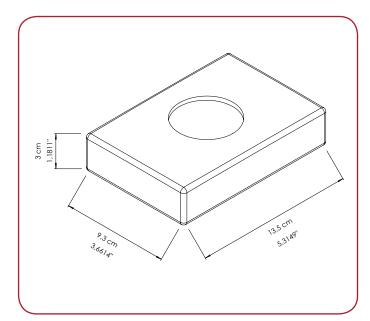

#### **COMPONENTS AND MATERIAL**

- + DM0912 ABS Plastic chrome covered
- + DM0913 ABS Plastic chrome covered
- + DM0914 ABS Plastic chrome covered

DM0912

**DM0913** 

**DM0914** 