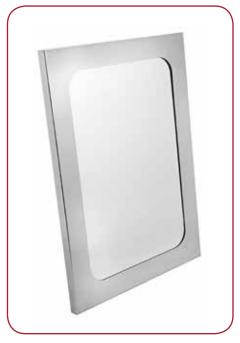

# DM7001 Mirror

**DM7001** 

#### **GENERAL DESCRIPTION**

- **+** Disabled mirror is made with stainless steel 304 S.S 0.80 mm frame.
- + Available in only satine finish
- + Useful for the public areas.
- + It is mounted with four steel 4 mm screws (provided in the box) with their 8 mm plastic plugs (also provided)