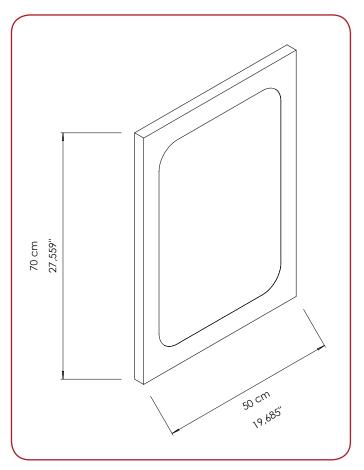

PRODUCT DIMEN. 50x70 cm

CARTON
DIMEN.
3x50x70 cm

CARTON WEIGHT 5 kg

INBOX QUANTITY