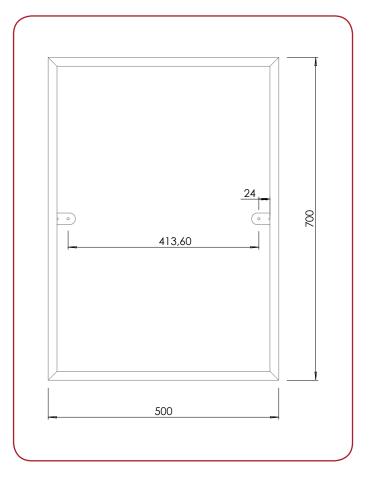

#### **INSTALLATION**

- + First measure out where the mirror will be placed,mark four holes and drill into the wall.
- + Insert the provided wall plugs and screw in the top right screws, leaving a slight gap for the mirror to slot onto.
- + Slot the mirror onto the two previously fixed screws and then screw final two screws.
- **+** Once the mirror is secure, you can arrange the position.

#### **MOUNTING TEMPLATE**

Should be minimum 150 cm high from the floor.