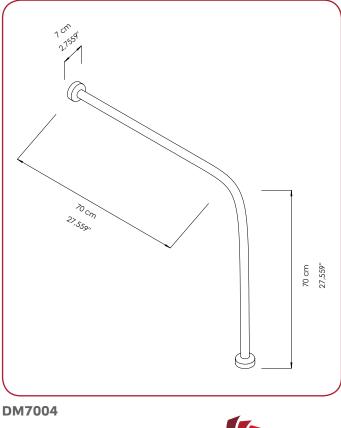

#### TECHNICAL DATA SHEET

## **MOUNTING TEMPLATE**

Should be minimum 60 cm high from the floor.

PRODUCT CODE DM7003 DM7004

PRODUCT DIMEN.

25x26 cm 70x70 cm

CARTON

DIMEN.

11x23x52 cm

78x26x78 cm

CARTON