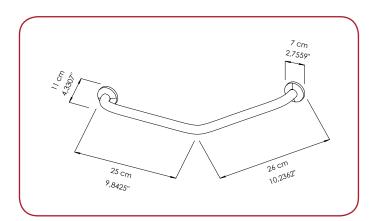

#### TECHNICAL DATA SHEET

## **MOUNTING TEMPLATE**

Should be minimum 60 cm high from the floor.

PRODUCT CODE DM7003 DM7004

PRODUCT DIMEN.

25x26 cm 70x70 cm

CARTON

DIMEN.

11x23x52 cm

78x26x78 cm

CARTON