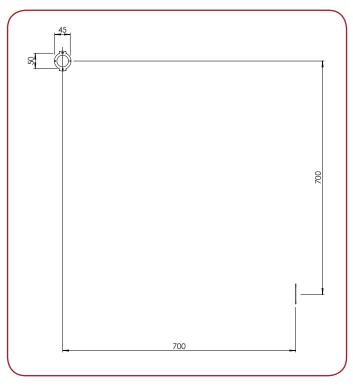

## **MOUNTING TEMPLATE**

Should be minimum 60 cm high from the floor.

PRODUCT CODE DM7003 DM7004

PRODUCT DIMEN.

25x26 cm 70x70 cm

CARTON

DIMEN.

11x23x52 cm

78x26x78 cm

CARTON