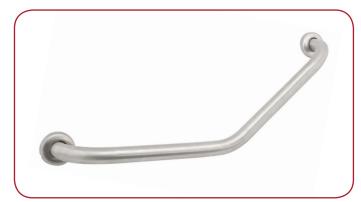

# DM7003 / DM7004 Grab Bars

DM7003

## **GENERAL DESCRIPTION**

+ Grab bar is made with stainless steel 304 S.S 1.20 mm stainless steel tubing with satine finish and 32 mm outside diameter.

+ Available in only satine finish.

+ Slip-resistant surbace can be added on the bar, if it is requested.

+ Useful for the public areas.

+ It is mounted with eight steel 4 mm screws (provided in the box) with their 8 mm plastic plugs (also provided)

## **COMPONENTS AND MATERIAL**

- + DM7003 Stainless Steel 304 satine finish
- + DM7004 Stainless Steel 304 satine finish