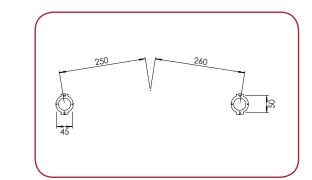

#### TECHNICAL DATA SHEET

PRODUCT CODE DM7003 DM7004

PRODUCT DIMEN.

25x26 cm 70x70 cm

CARTON

DIMEN.

11x23x52 cm

78x26x78 cm

CARTON