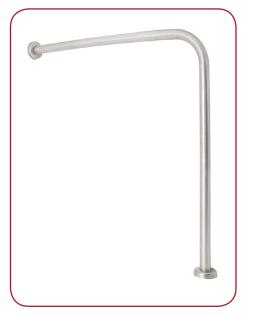

# DM7003 / DM7004 Grab Bars

DM7003

## **GENERAL DESCRIPTION**

+ Grab bar is made with stainless steel 304 S.S 1.20 mm stainless steel tubing with satine finish and 32 mm outside diameter.

+ Available in only satine finish.

+ Slip-resistant surbace can be added on the bar, if it is requested.

+ Useful for the public areas.

+ It is mounted with eight steel 4 mm screws (provided in the box) with their 8 mm plastic plugs (also provided)

## **COMPONENTS AND MATERIAL**

- + DM7003 Stainless Steel 304 satine finish
- + DM7004 Stainless Steel 304 satine finish

+ Don't expose to sunlight.

+ Don't respond to the product with force against the possibility of damnification, deformation.

+ Don't throw any cigarettes and flammable materials into the product.

**DM7004** 