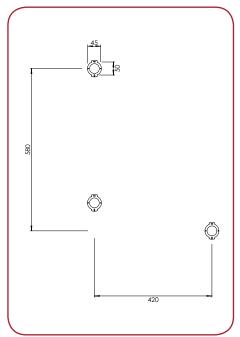

#### **MOUNTING TEMPLATE**

Should be minimum 60 cm high from the floor.

### **INSTALLATION**

- + First measure out where the bar will be placed, mark the holes and drill into the wall.
- + Insert the provided wall plugs and screw in the right screws, leaving a slight gap for the bar to slot onto.
- + Slot the bar onto the four previously fixed screws and then screw four left screws, then the final four screws..