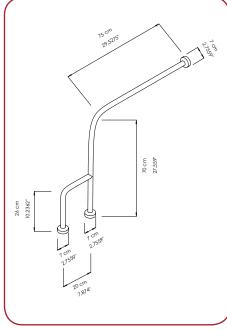

mm outside diameter.
- + Available in only satine finish.
- **+** Slip-resistant surbace can be added on the bar, if it is requested.
- + Useful for the public areas.
- + It is mounted with twelve steel 4 mm screws (provided in the box) with their 8 mm plastic plugs (also provided)

#### **COMPONENTS AND MATERIAL**

- + DM7005 Stainless Steel 304 satine finish
- + DM7006 Stainless Steel 304 satine finish
- + DM7007 Stainless Steel 304 satine finish

### **INSTALLATION**

- + First measure out where the bar will be placed, mark the holes and drill into the wall.
- + Insert the provided wall plugs and screw in the right screws, leaving a slight gap for the bar to slot onto.
- + Slot the bar onto the four previously fixed screws and then screw four left screws, then the final four screws..







**DM7007** 

DM7005 DM7006



TECHNICAL DATA SHEET







**DM7005 DM7006 DM7007** 

#### **MOUNTING TEMPLATE**

Should be minimum 60 cm high from the floor.

## **DISPENSER REPLACEMENT REQUIREMENTS** AND RECOMMENDATIONS

The following recommendations are intended to provide guidelines on the best possible placement of the dispensers. Because every location a dispenser is to be mounted is different, depending on customer site, physical size limitations, and available space, these recommendations may not always be entirely possible to follow. However, when placing a dispenser installation must meet ADA requirements and should promote ease of use and be in union with its surroundings. Upon installation, the dispenser should be level and the job results professional, presentable and ful