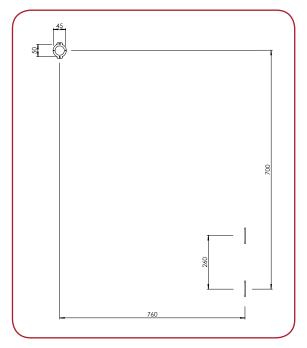

#### **MOUNTING TEMPLATE**

Should be minimum 60 cm high from the floor.

### **INSTALLATION**

- + First measure out where the bar will be placed, mark the holes and drill into the wall.
- + Insert the provided wall plugs and screw in the right screws, leaving a slight gap for the bar to slot onto.
- + Slot the bar onto the four previously fixed screws and then screw four left screws, then the final four screws..