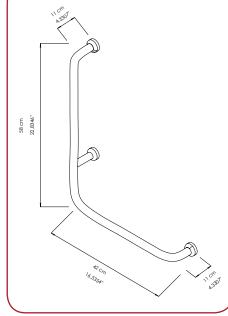

# Grab Bars

**DM7005** 

**DM7006** 

**DM7007** 

#### **GENERAL DESCRIPTION**

- + Grab bar is made with stainless steel 304 S.S 1.20 mm stainless steel tubing with satine finish and 32 mm outside diameter.
- + Available in only satine finish.
- **+** Slip-resistant surbace can be added on the bar, if it is requested.
- + Useful for the public areas.
- + It is mounted with twelve steel 4 mm screws (provided in the box) with their 8 mm plastic plugs (also provided)

#### **COMPONENTS AND MATERIAL**

- + DM7005 Stainless Steel 304 satine finish
- + DM7006 Stainless Steel 304 satine finish
- + DM7007 Stainless Steel 304 satine finish