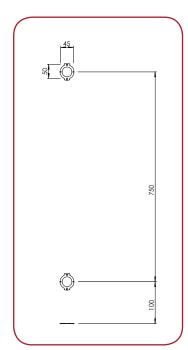

*+** Slip-resistant surbace can be added on the bar, if it is requested.
- + Useful for the public areas.
- + It is mounted with twelve steel 4 mm screws (provided in the box) with their 8 mm plastic plugs (also provided)

#### **COMPONENTS AND MATERIAL**

- + DM7005 Stainless Steel 304 satine finish
- + DM7006 Stainless Steel 304 satine finish
- + DM7007 Stainless Steel 304 satine finish

### **INSTALLATION**

- + First measure out where the bar will be placed, mark the holes and drill into the wall.
- + Insert the provided wall plugs and screw in the right screws, leaving a slight gap for the bar to slot onto.
- + Slot the bar onto the four previously fixed screws and then screw four left screws, then the final four screws..







**DM7007** 

DM7005 DM7006



TECHNICAL DATA SHEET







**DM7005 DM7006 DM7007** 

#### **MOUNTING TEMPLATE**

Should be minimum 60 cm high from the floor.

## **DISPENSER REPLACEMENT REQUIREMENTS** AND RECOMMENDATIONS

The following recommendations are intended to provide guidelines on the best possible placement of the dispensers. Because every location a dispenser is to be mounted is different, depending on customer site, physical size limitations, and available space, these recommendations may not always be entirely possible to follow. However, when placing a dispenser installation must meet ADA requirements and should promote ease of use and be in union with its surroundings. Upon installation, the dispenser should be level and the job results professional, presentable and fully functional.

#### **AFTERCARE INSTRUCTIONS**

- + Regular c