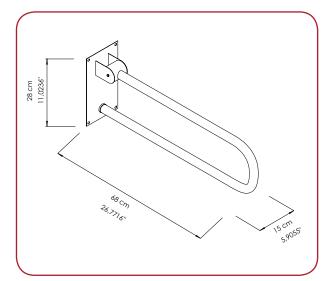

# **GENERAL DESCRIPTION**

+ Grab bar is made with stainless steel 304 S.S 1.20 mm stainless steel tubing with satine finish and 32 mm outside diameter.

- The back plate is made with stainless steel 304, 5mm thickness. Swing -up grab bar.
- + Toilet paper holder can be added on, if it is requested.
- + Available in only satine finish.
- + Slip-resistant surbace can be added on the bar, if it is requested.
- + Useful for the public areas.

#### **MOUNTING TEMPLATE**

Should be minimum 60 cm high from the floor.

PRODUCT DIMEN. 28x15x68 cm

-3 cm

CARTON INBOX WEIGHT QUANTITY 7,5 kg 4