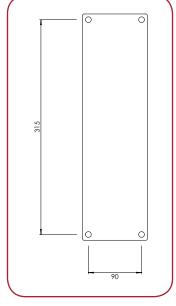

+ It is mounted with four steel 4 mm screws (provided in the box) with their 8 mm plastic plugs (also provided)

# **COMPONENTS AND MATERIAL**

+ DM7008 Stainless Steel 304 satine finish

#### **MOUNTING TEMPLATE**

Should be minimum 60 cm high from the floor.