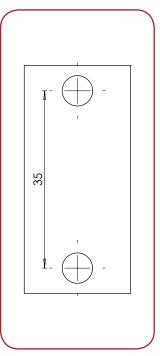

finish (bright)
- + Available wall mounted and floor standing option.
- + Useful for the public areas.
- + It is mounted with two steel 4 mm screws (provided in the box) with their 8 mm plastic plugs (also provided)

#### **COMPONENTS AND MATERIAL**

- + 0951 Stainless Steel 304 bright finish
- + 0953 Stainless Steel 304 bright finish, wall mounted

#### INSTALLATION

- + First measure out where the dispenser will be placed, mark two holes and drill into the wall.
- + Insert the provided wall plugs and screw in the top one screw, leaving a slight gap for the dispenser to slot onto.
- + Take out the brush before mounting the dispenser to the wall.
- + Slot the dispenser onto the previously fixed screw and then screw final one screw.
- + Once the dispenser is secure, put the brush inside.



0949 / 0950 / 0953



#### **MOUNTING TEMPLATE**

Should be minimum 60 cm high from the floor.

## DISPENSER REPLACEMENT REQUIREMENTS AND RECOMMENDATIONS

The following recommendations are intended to provide guidelines on the best possible placement of the dispensers. Because every location a dispenser is to be mounted is different, depending on customer site, physical size limitations, and available space, these recommendations may not always be entirely possible to follow. However, when placing a dispenser installation must meet ADA requirements and should promote ease of use and be in union with its surroundings. Upon installation, the dispenser should be level and the job results professional, presentable and fully functional.

#### **AFTERCARE INSTRUCTIONS**

- + Regular cleaning w