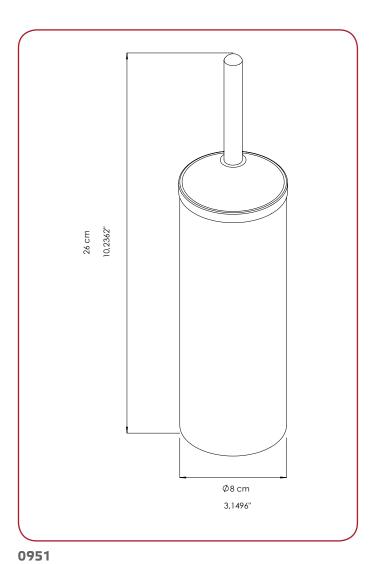

### **GENERAL DESCRIPTION**

- **+** Toilet brushes made with stainless steel 304 S.S. 0.60 thickness.
- + Available in only one finish (bright)
- + Available wall mounted and floor standing option.
- + Useful for the public areas.
- + It is mounted with two steel 4 mm screws (provided in the box) with their 8 mm plastic plugs (also provided)

#### **COMPONENTS AND MATERIAL**

- + 0951 Stainless Steel 304 bright finish
- + 0953 Stainless Steel 304 bright finish, wall mounted