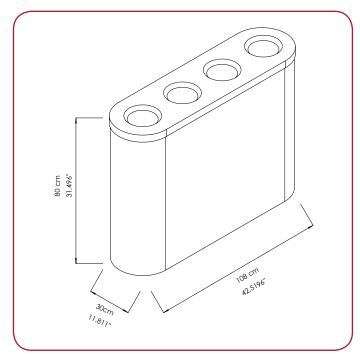

### **DMT75G3**

**DMT75G4** 

**DMT75G4** 

90 L

120 L

DMT75G3

DMT75G4

CARTON
DIMEN.
33x85x84 cm
33x111x84 cm