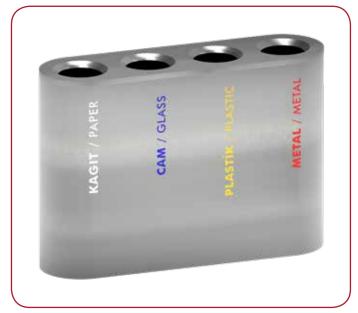

# Recycle Bins

**DMT75G3** 

**DMT75G4** 

### **COMPONENTS AND MATERIAL**

- + DMT75G3 Stainless Steel 304 satine finish, 90 L
- + DMT75G3 Stainless Steel 304 satine finish, 120 L