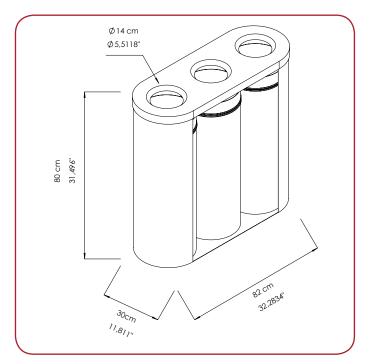

### **DMT75G3**

**DMT75G4** 

**DMT75G4** 

90 L

120 L

DMT75G3

DMT75G4

CARTON
DIMEN.
33x85x84 cm
33x111x84 cm

CARTON WEIGHT 24 kg 32 kg

INBOX QUANTITY 1

PALLET
QUANTITY
8

4

GROSS PALLET DIMEN. 80x120x185 cm 80x120x185 cm

GROSS PALLET WEIGHT 210 kg 145 kg