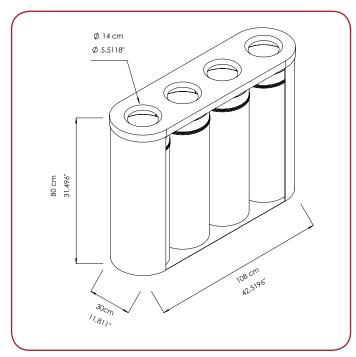

### **DMT75G3**

**DMT75G4** 

**DMT75G4** 

90 L

120 L

DMT75G3

DMT75G4

CARTON
DIMEN.
33x85x84 cm
33x111x84 cm