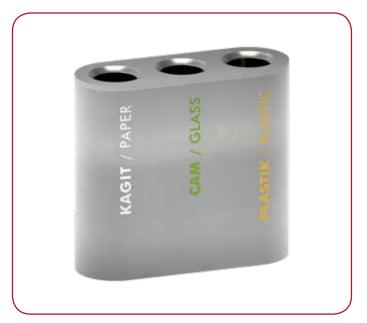

# Recycle Bins

**DMT75G3** 

**DMT75G4** 

### **COMPONENTS AND MATERIAL**

- + DMT75G3 Stainless Steel 304 satine finish, 90 L
- + DMT75G3 Stainless Steel 304 satine finish, 120 L