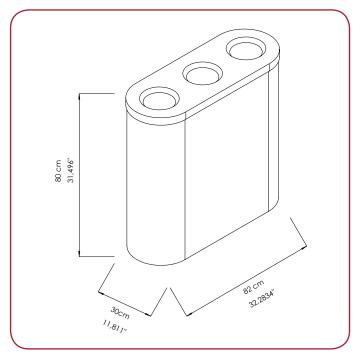

### **DMT75G3**

**DMT75G4** 

**DMT75G4** 

90 L

120 L

DMT75G3

DMT75G4

CARTON
DIMEN.
33x85x84 cm
33x111x84 cm

CARTON WEIGHT 24 kg 32 kg

INBOX QUANTITY 1

PALLET
QUANTITY
8

4

GROSS PALLET DIMEN. 80x120x185 cm 80x120x185 cm

GROSS PALLET WEIGHT 210 kg 145 kg